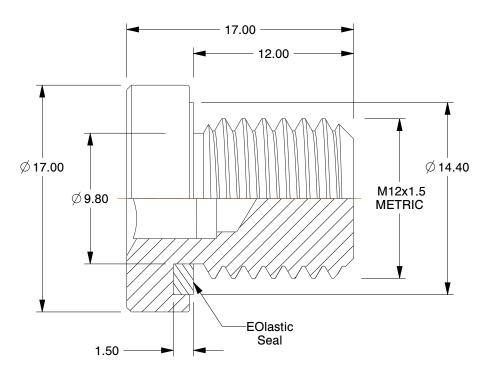

## NOTES:

ITEM: Hollow Hex Plug
 STANDARDS: ISO 9974-2
 MAX. PRESSURE: 5800 psi
 TEMP. RANGE: -65° to 250°F

5. FITTING CONNECTION TYPE: Metric6. PIPE SIZE - PIPE FITTING: M12 x 1-1/27. PIPE FITTING MATERIAL: Carbon Steel