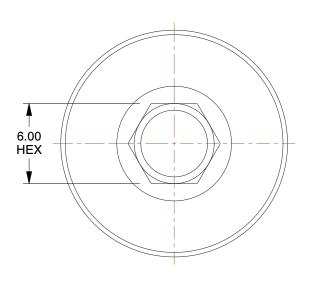

## NOTES:

ITEM: Hollow Hex Plug
 STANDARDS: ISO 9974-2
 MAX. PRESSURE: 5800 psi
 TEMP. RANGE: -65° to 250°F

5. FITTING CONNECTION TYPE: Metric6. PIPE SIZE - PIPE FITTING: M12 x 1-1/27. PIPE FITTING MATERIAL: Carbon Steel