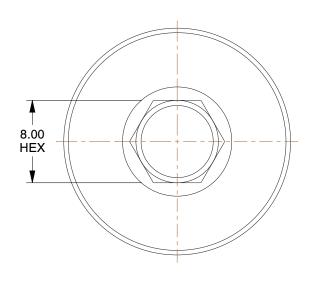

## NOTES:

ITEM: Hollow Hex Plug
STANDARDS: ISO 9974-4
MAX. PRESSURE: 5800 psi
TEMP. RANGE: -65° to 250°F

5. FITTING CONNECTION TYPE: Metric6. PIPE SIZE - PIPE FITTING: M16 x 1-1/27. PIPE FITTING MATERIAL: Carbon Steel