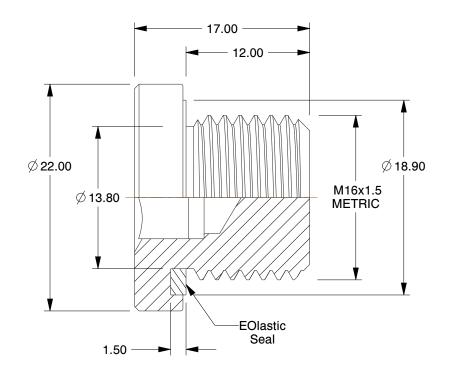

## NOTES:

ITEM: Hollow Hex Plug
STANDARDS: ISO 9974-4
MAX. PRESSURE: 5800 psi
TEMP. RANGE: -65° to 250°F

5. FITTING CONNECTION TYPE: Metric6. PIPE SIZE - PIPE FITTING: M16 x 1-1/27. PIPE FITTING MATERIAL: Carbon Steel