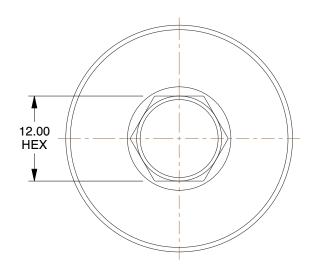

## NOTES:

ITEM: Hollow Hex Plug
STANDARDS: ISO 9974-8
MAX. PRESSURE: 5800 psi
TEMP. RANGE: -65° to 250°F

5. FITTING CONNECTION TYPE: Metric6. PIPE SIZE - PIPE FITTING: M26 x 1-1/27. PIPE FITTING MATERIAL: Carbon Steel