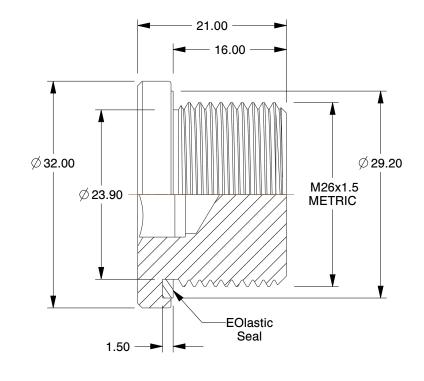

## NOTES:

ITEM: Hollow Hex Plug
STANDARDS: ISO 9974-8
MAX. PRESSURE: 5800 psi
TEMP. RANGE: -65° to 250°F

5. FITTING CONNECTION TYPE: Metric6. PIPE SIZE - PIPE FITTING: M26 x 1-1/27. PIPE FITTING MATERIAL: Carbon Steel